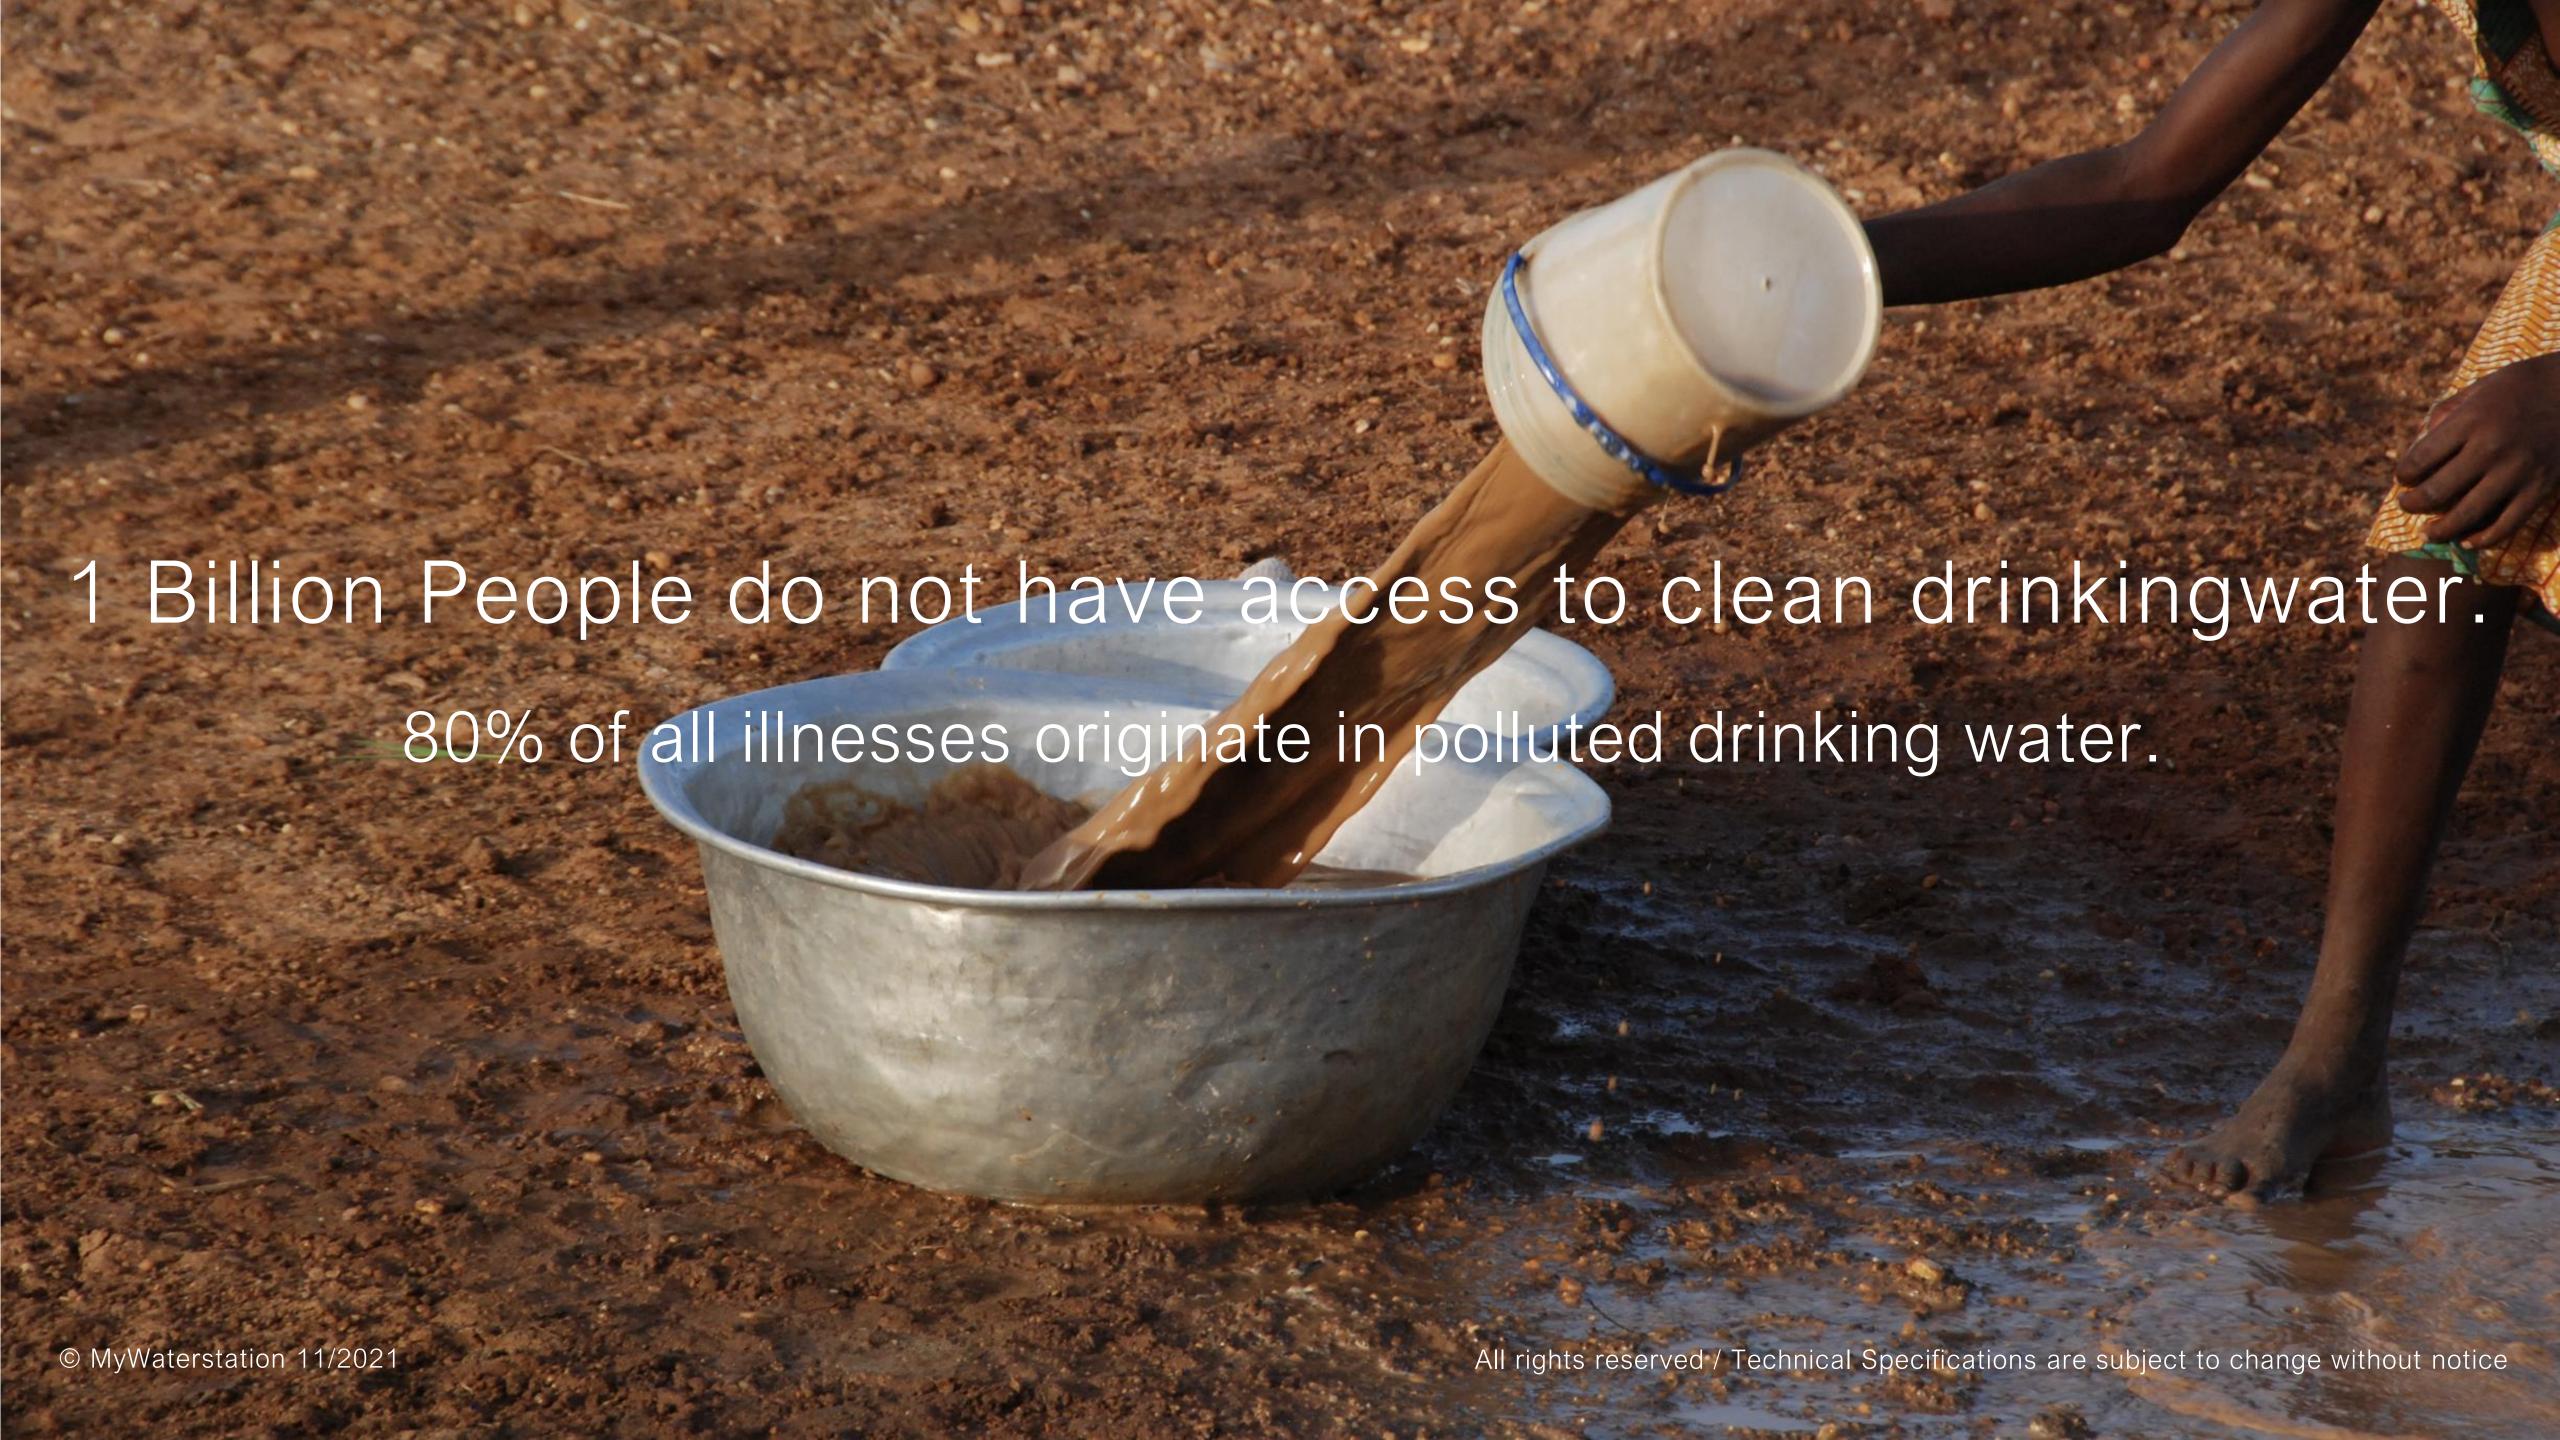

## APPLICATIONS

The MyWaterstation is perfect and sustainable for small communities, schools, hospitals, rural villages, refugee camps and other remote facilities.

The MyWaterstation is a so-called END TAP INSTALLATION for End Users to get daily supply of healthy clean drinking water.

The MyWaterstation can be applied to many raw water sources like ground water, wells, surface water, water cisterns, rainwater collection, water trucks and city water supply.

Hospitals

Resorts

Rural Villages

Remote Areas

Refugee Camps

First Aid