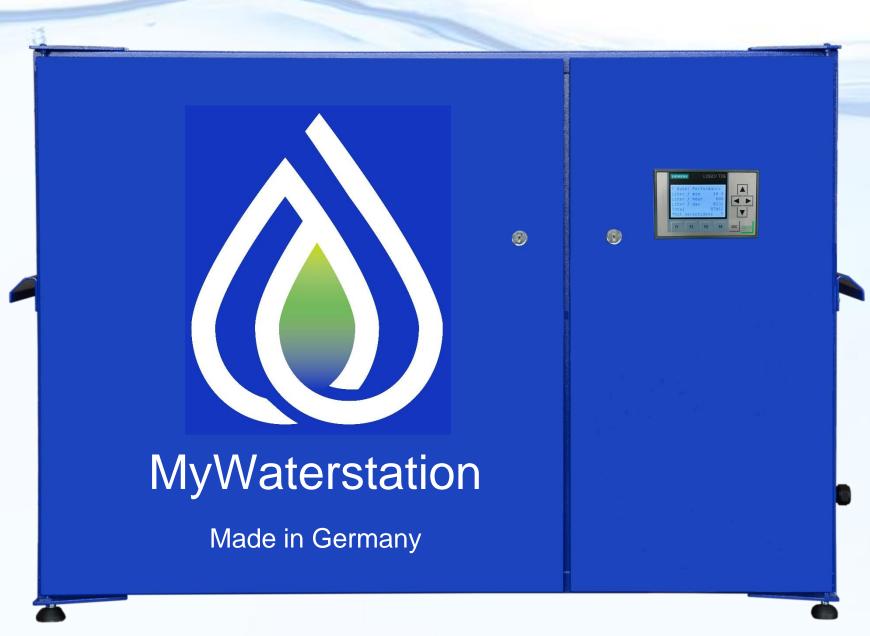

### TECHNICAL SPECIFICATIONS

PERFORMANCE
CONTROL UNIT
POWER SUPPLY
DIMENSION & WEIGHT

CASING MOUNTING

RAW WATER SUPPLY
DRINKING WATER SUPPLY
MATERIAL

EXPERT REPORT

WATER QUALITY

Up to 7,000 liter/day with SOLAR POWERED operation - Optional: up to 14,000 liter/day ON GRID 24 h.

Siemens and GermanTechnology according German Standard DIN /EN.

12V DC System, Solar Panels 12V DC 300 Wp and ON-GRID Back-up Transformer.

113 x 40 x 75 cm / 80 kg

Steelbox with anti-corrosive coating, handle-bar for easy transportation.

SAS Shock Absorbing System - Component's shock protected mounted for rough transportation.

1/2 inch connector with UV protected hoses.

1/2 inch connector with UV protected hoses.

Non-toxic materials, suitable for drinking water in accordance with German Standard DIN/EN and DVGW guidelines.