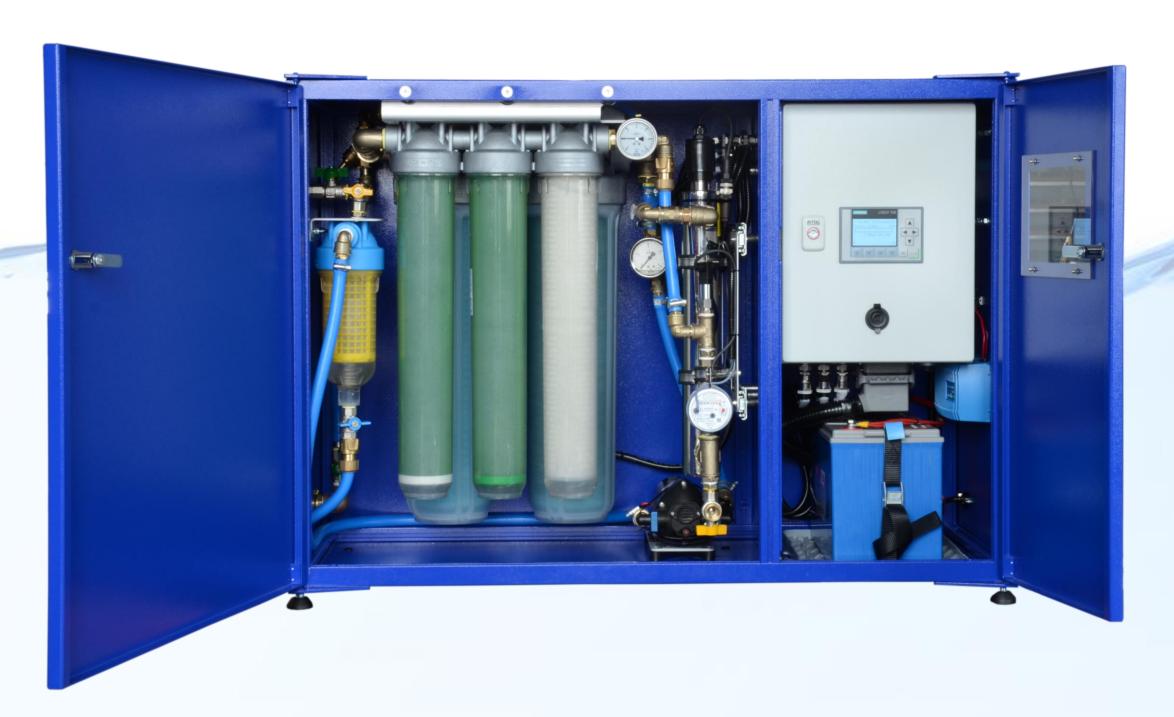

### TECHNICAL SPECIFICATIONS

PERFORMANCE
CONTROL UNIT
POWER SUPPLY
DIMENSION & WEIGHT

CASING MOUNTING

RAW WATER SUPPLY
DRINKING WATER SUPPLY
MATERIAL

EXPERT REPORT

WATER QUALITY

Up to 7,000 liter/day with SOLAR POWERED operation - Optional: up to 14,000 liter/day ON GRID 24 h.

Siemens and GermanTechnology according German Standard DIN /EN.

12V DC System, Solar Panels 12V DC 300 Wp and ON-GRID Back-up Transformer.

113 x 40 x 75 cm / 80 kg

Steelbox with anti-corrosive coating, handle-bar for easy transportation.

SAS Shock Absorbing System - Component's shock protected mounted for rough transportation.

1/2 inch connector with UV protected hoses.

1/2 inch connector with UV protected hoses.

Non-toxic materials, suitable for drinking water in accordance with German Standard DIN/EN and DVGW guidelines.

### **MULTI-STAGE FILTRATION**

7 Filter steps eliminate particles and microorganism from raw water source.

Easy to maintain and to service only with Ring Key for filters. NO TOOLS required.

# Housing & Filter with antimicrobial technology

| Filter No 1: | 200 mcr | washable                |
|--------------|---------|-------------------------|
| Filter No 2: | 90 mcr  | washable                |
| Filter No 3: | 25 mcr  | fine filter cartridge   |
| Filter No 4: | 1 mcr   | fine filter cartridge   |
| Filter No 5: | 10 mcr  | filter cartridge carbon |
| Filter No 6: | 5 mcr   | filter cartridge carbon |
| Filter No 7: | 0,2 mcr | fine filter cartridge   |
|              |         |                         |