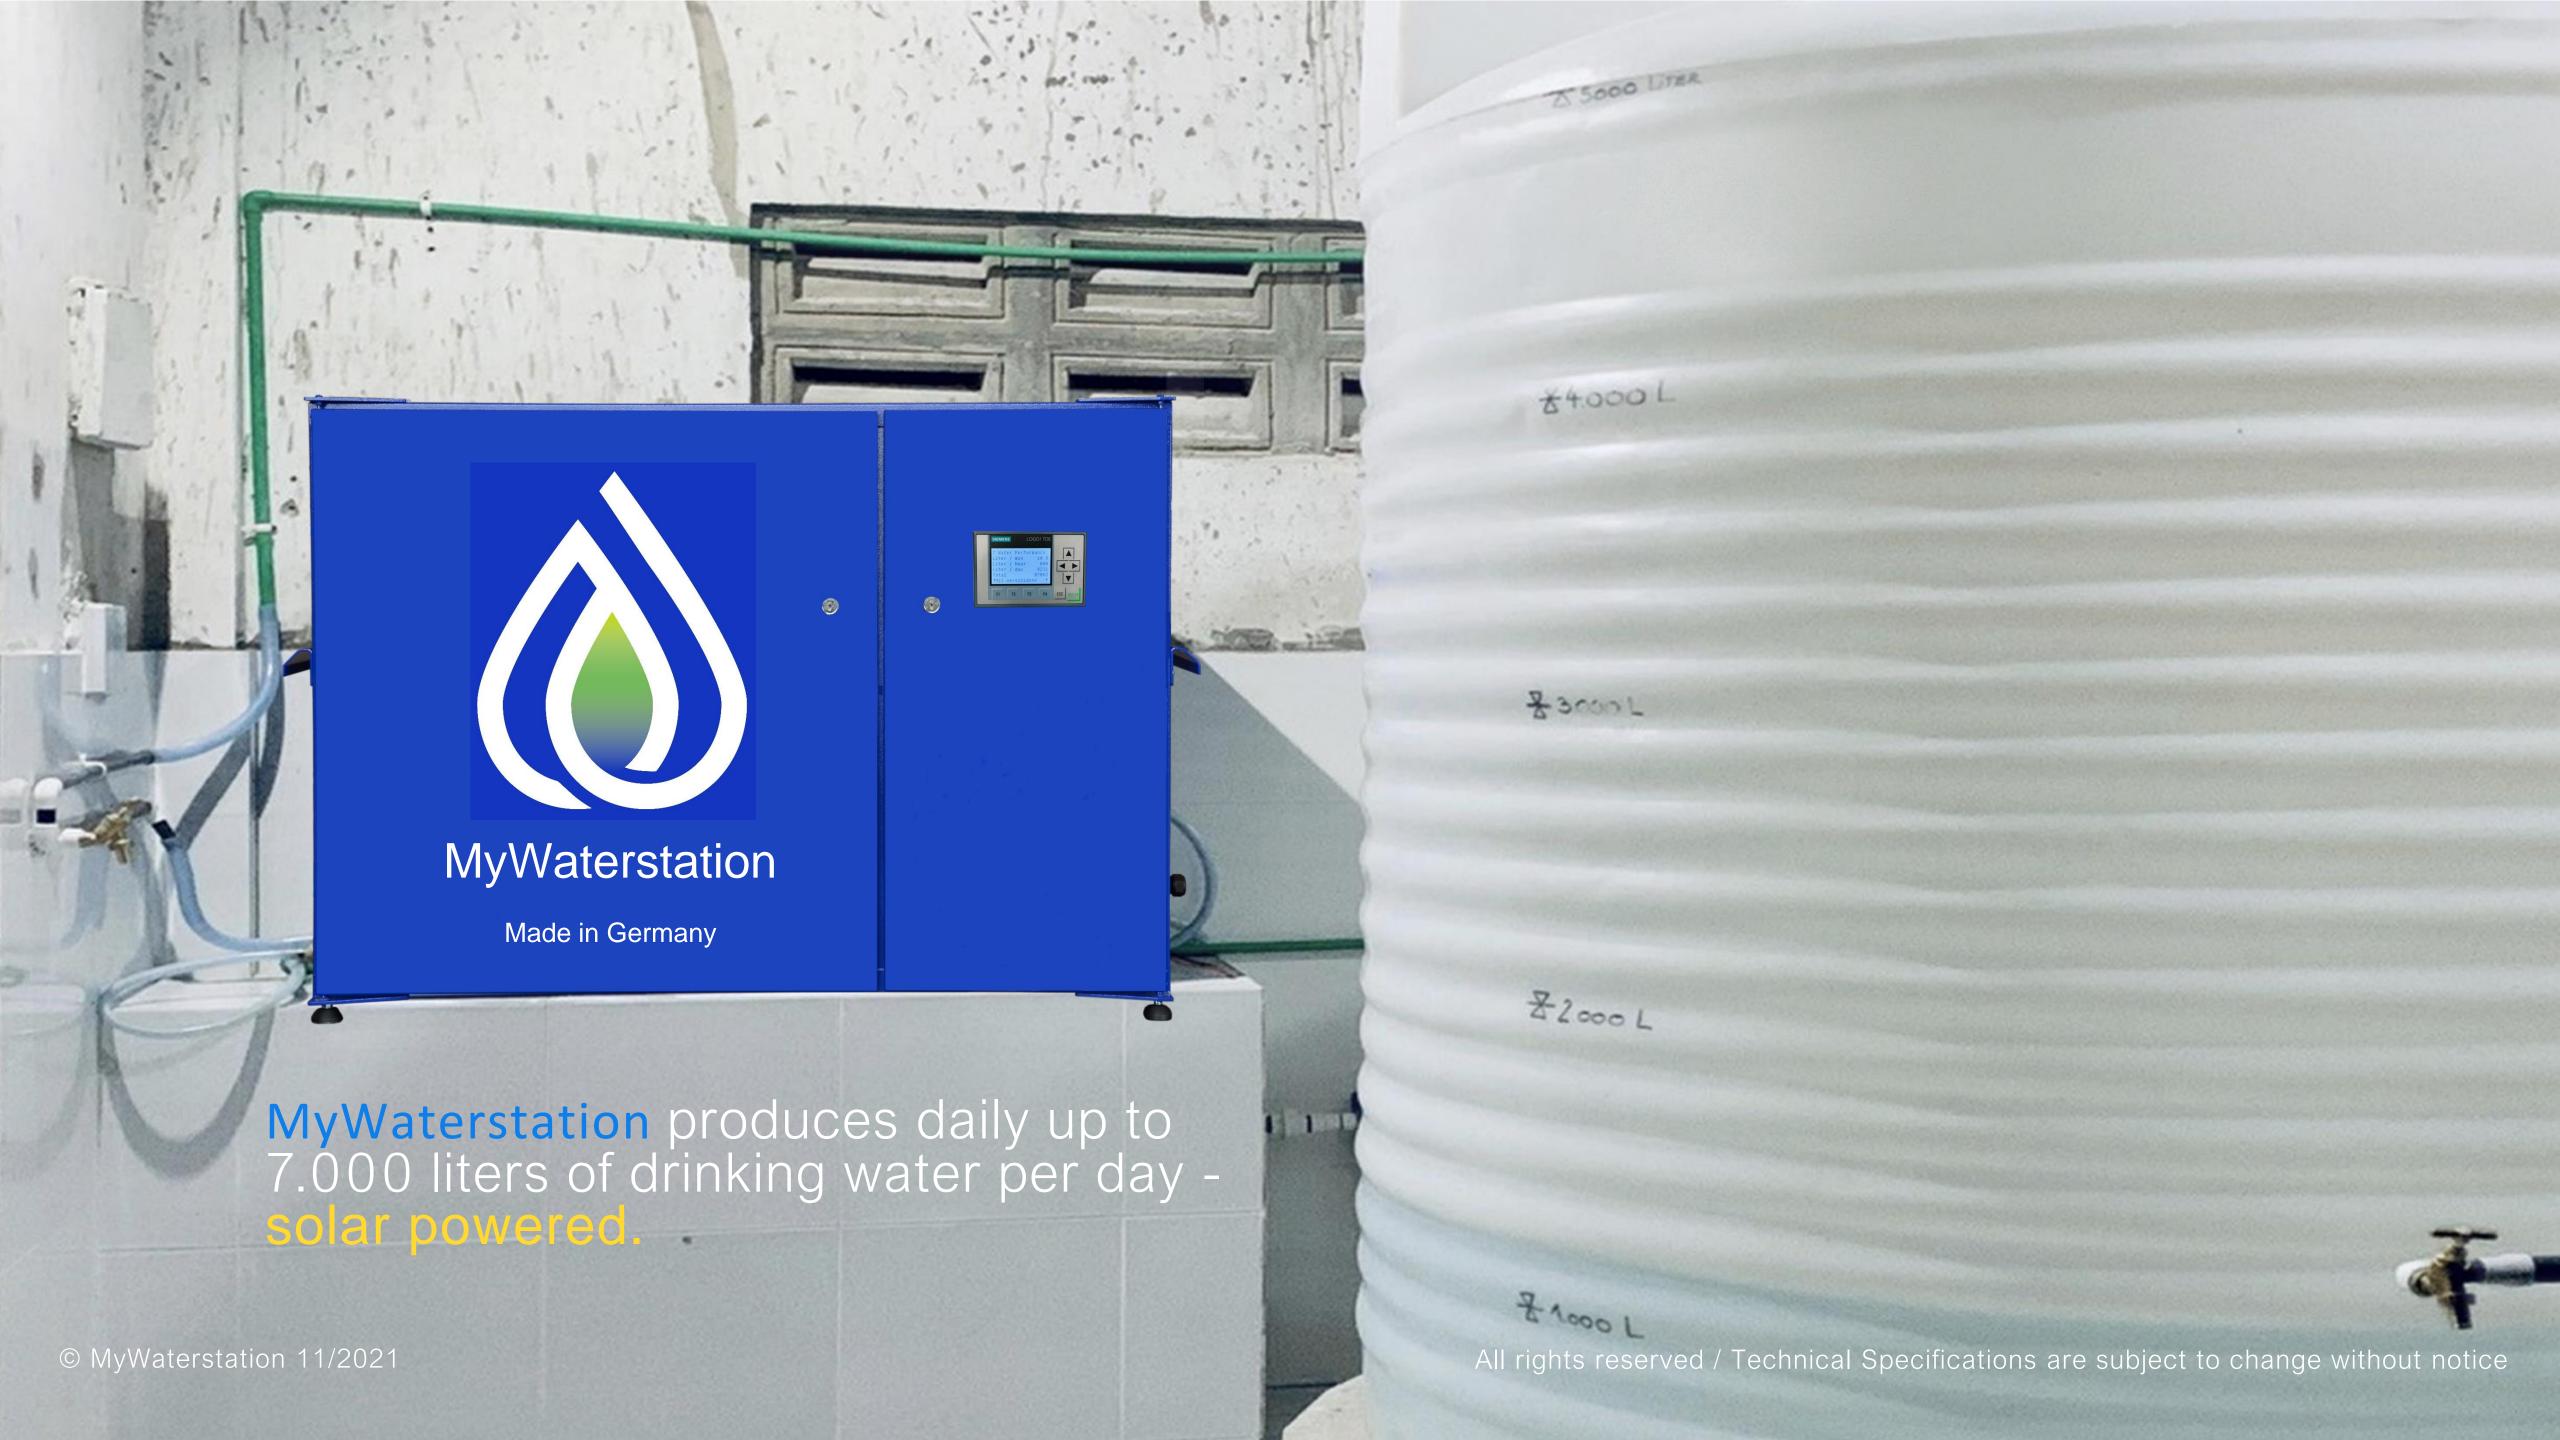

# OVERVIEW

Fully automated system.
Shock protected mechanic.
Unique connectors against
mix-up installation.

Up to 7.000 liters of drinking water per day with solar powered operation.

Simply operation: switch ON / OFF.

### TECHNICAL SPECIFICATIONS

PERFORMANCE
CONTROL UNIT
POWER SUPPLY
DIMENSION & WEIGHT

CASING MOUNTING

RAW WATER SUPPLY
DRINKING WATER SUPPLY
MATERIAL

EXPERT REPORT

WATER QUALITY

Up to 7,000 liter/day with SOLAR POWERED operation - Optional: up to 14,000 liter/day ON GRID 24 h.