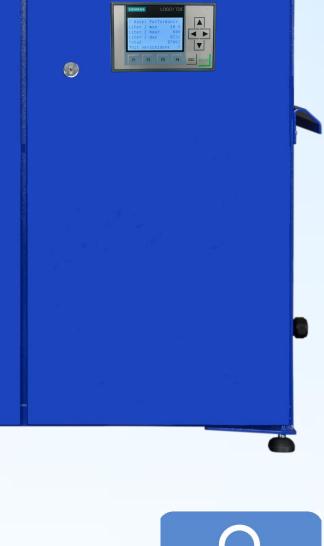

### TECHNICAL SPECIFICATIONS

PERFORMANCE
CONTROL UNIT
POWER SUPPLY
DIMENSION & WEIGHT

CASING MOUNTING

RAW WATER SUPPLY
DRINKING WATER SUPPLY
MATERIAL

EXPERT REPORT

WATER QUALITY

Up to 7,000 liter/day with SOLAR POWERED operation - Optional: up to 14,000 liter/day ON GRID 24 h.

Siemens and GermanTechnology according German Standard DIN /EN.

12V DC System, Solar Panels 12V DC 300 Wp and ON-GRID Back-up Transformer.

113 x 40 x 75 cm / 80 kg

Steelbox with anti-corrosive coating, handle-bar for easy transportation.

# DATA-CONTROL

LOGO CONTROL SYSTEM (LCS)
Made by Siemens

LCS - The LOGO CONTROL SYSTEM is the smart brain of MyWaterstation.

LCS performs our philosophy of outstanding functionality, operation as well security concerning malfunction and manipulation for easy&safe operation.

LCS controls and monitors all operations of drinking water production as well as energy management generated by solar panels, GSM solar battery and ON GRID operation.

LCS stores and reports information about unit performance and status, as well as maintenance and service cycles.

LCS for easy update of software and monitoring protocols via LAN and SD card.

LCS guides users and technicians safely through the service and maintenance procedure for assured water quality.

LCS is based on German Made products, technology and software.