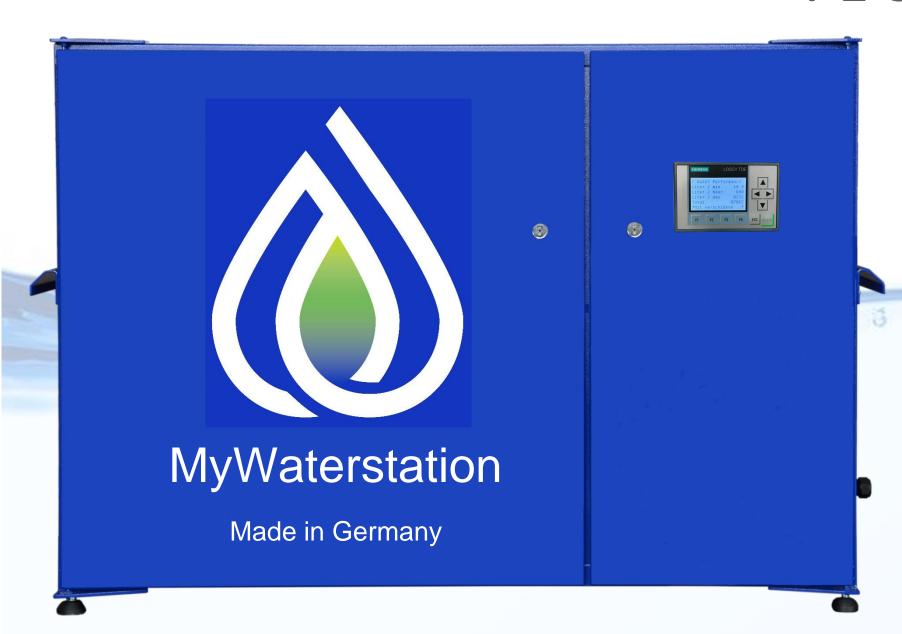

# OVERVIEW

Fully automated system.
Shock protected mechanic.
Unique connectors against
mix-up installation.

Up to 7.000 liters of drinking water per day with solar powered operation.

Simply operation: switch ON / OFF.

### TECHNICAL SPECIFICATIONS

PERFORMANCE
CONTROL UNIT
POWER SUPPLY
DIMENSION & WEIGHT

CASING MOUNTING

RAW WATER SUPPLY
DRINKING WATER SUPPLY
MATERIAL

EXPERT REPORT

WATER QUALITY

Up to 7,000 liter/day with SOLAR POWERED operation - Optional: up to 14,000 liter/day ON GRID 24 h.

Siemens and GermanTechnology according German Standard DIN /EN.

12V DC System, Solar Panels 12V DC 300 Wp and ON-GRID Back-up Transformer.

113 x 40 x 75 cm / 80 kg

Steelbox with anti-corrosive coating, handle-bar for easy transportation.