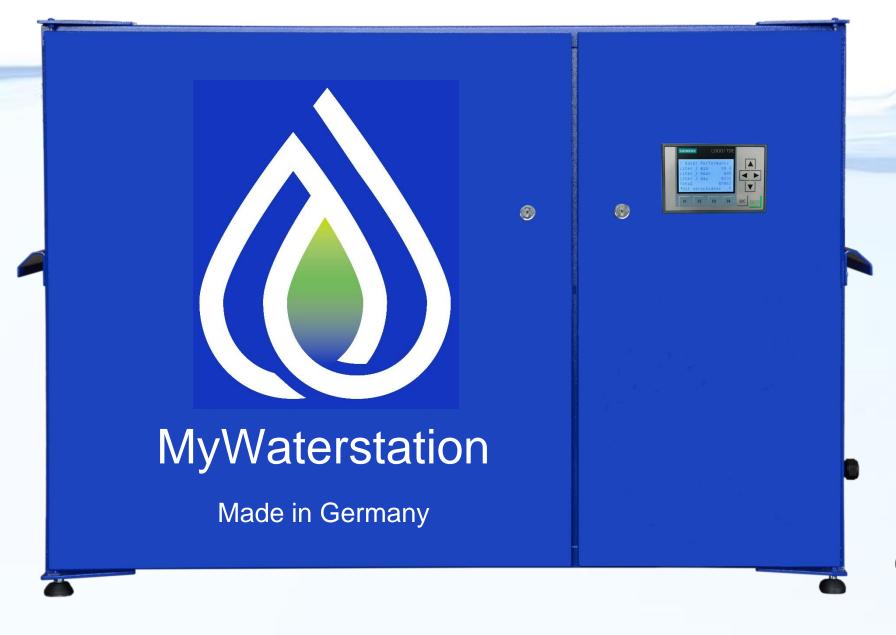

# OVERVIEW

Fully automated system.
Shock protected mechanic.
Unique connectors against
mix-up installation.

Up to 7.000 liters of drinking water per day with solar powered operation.

Simply operation: switch ON / OFF.

### TECHNICAL SPECIFICATIONS

PERFORMANCE
CONTROL UNIT
POWER SUPPLY
DIMENSION & WEIGHT

CASING MOUNTING

RAW WATER SUPPLY
DRINKING WATER SUPPLY
MATERIAL

EXPERT REPORT

WATER QUALITY

Up to 7,000 liter/day with SOLAR POWERED operation - Optional: up to 14,000 liter/day ON GRID 24 h.

Siemens and GermanTechnology according German Standard DIN /EN.

12V DC System, Solar Panels 12V DC 300 Wp and ON-GRID Back-up Transformer.

113 x 40 x 75 cm / 80 kg

Steelbox with anti-corrosive coating, handle-bar for easy transportation.

SAS Shock Absorbing System - Component's shock protected mounted for rough transportation.

1/2 inch connector with UV protected hoses.

1/2 inch connector with UV protected hoses.

Non-toxic materials, suitable for drinking water in accordance with German Standard DIN/EN and DVGW guidelines.