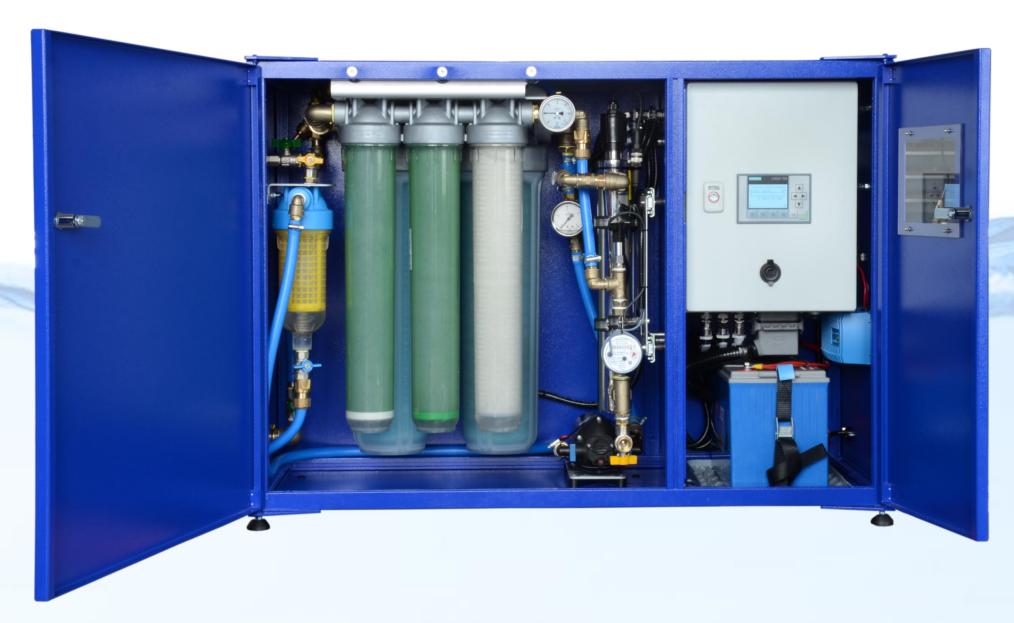

### **MULTI-STAGE FILTRATION**

7 Filter steps eliminate particles and microorganism from raw water source.

Easy to maintain and to service only with Ring Key for filters. NO TOOLS required.

### **UVC DISINFECTION UNIT**

Destroys microorganisms, bacteria and viruses without the use of chemicals.

Exceeds WHO drinking water guidelines UVC Dose +400 J/m². +99,99 % water purity. Monitoring according to "WASH PROGRAM OF WHO".

# Housing & Filter with antimicrobial technology

| Filter No 1: | 200 mcr | washable                |
|--------------|---------|-------------------------|
| Filter No 2: | 90 mcr  | washable                |
| Filter No 3: | 25 mcr  | fine filter cartridge   |
| Filter No 4: | 1 mcr   | fine filter cartridge   |
| Filter No 5: | 10 mcr  | filter cartridge carbon |
| Filter No 6: | 5 mcr   | filter cartridge carbon |
| Filter No 7: | 0,2 mcr | fine filter cartridge   |
|              |         |                         |