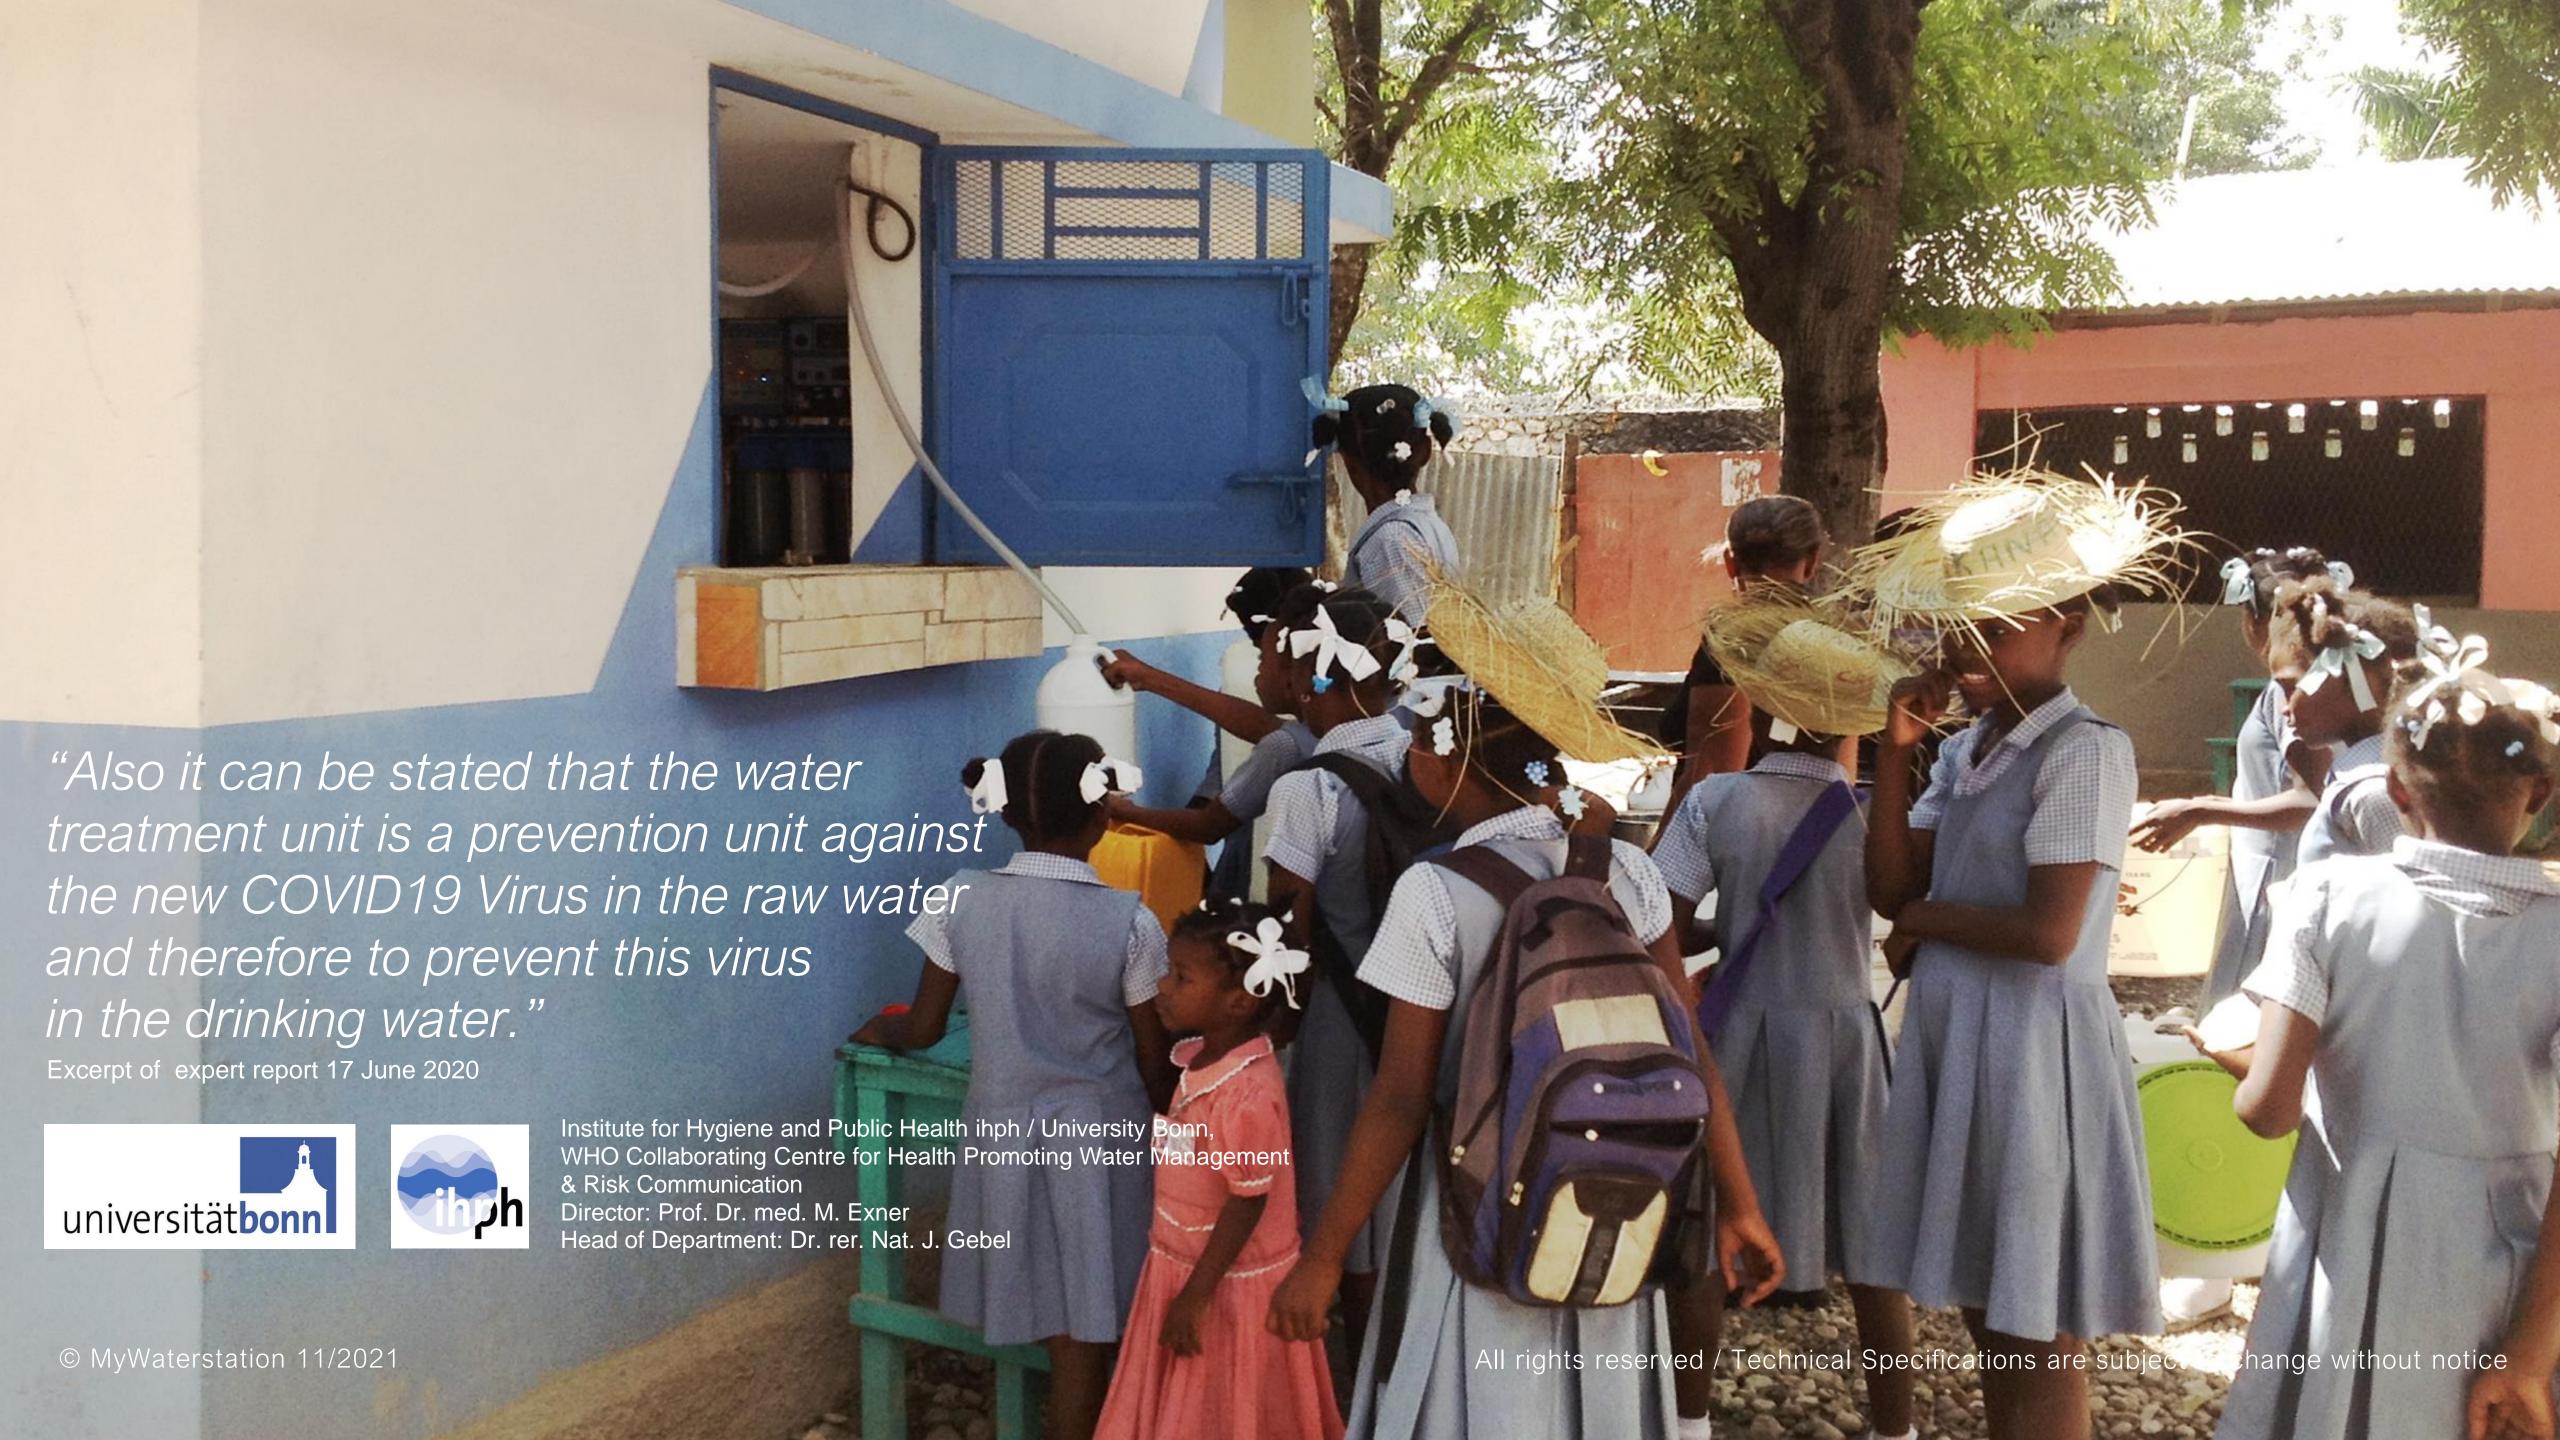

Biodosimetric Disinfection Performance Testing of the Solar Water Treatment Unit.

University Bonn - Institute for Hygiene and Public Health ihph, Collaboration Partner WHO.

Water purity +99.99 % according WHO Standard, UVC Dose +400 J/m<sup>2</sup>.