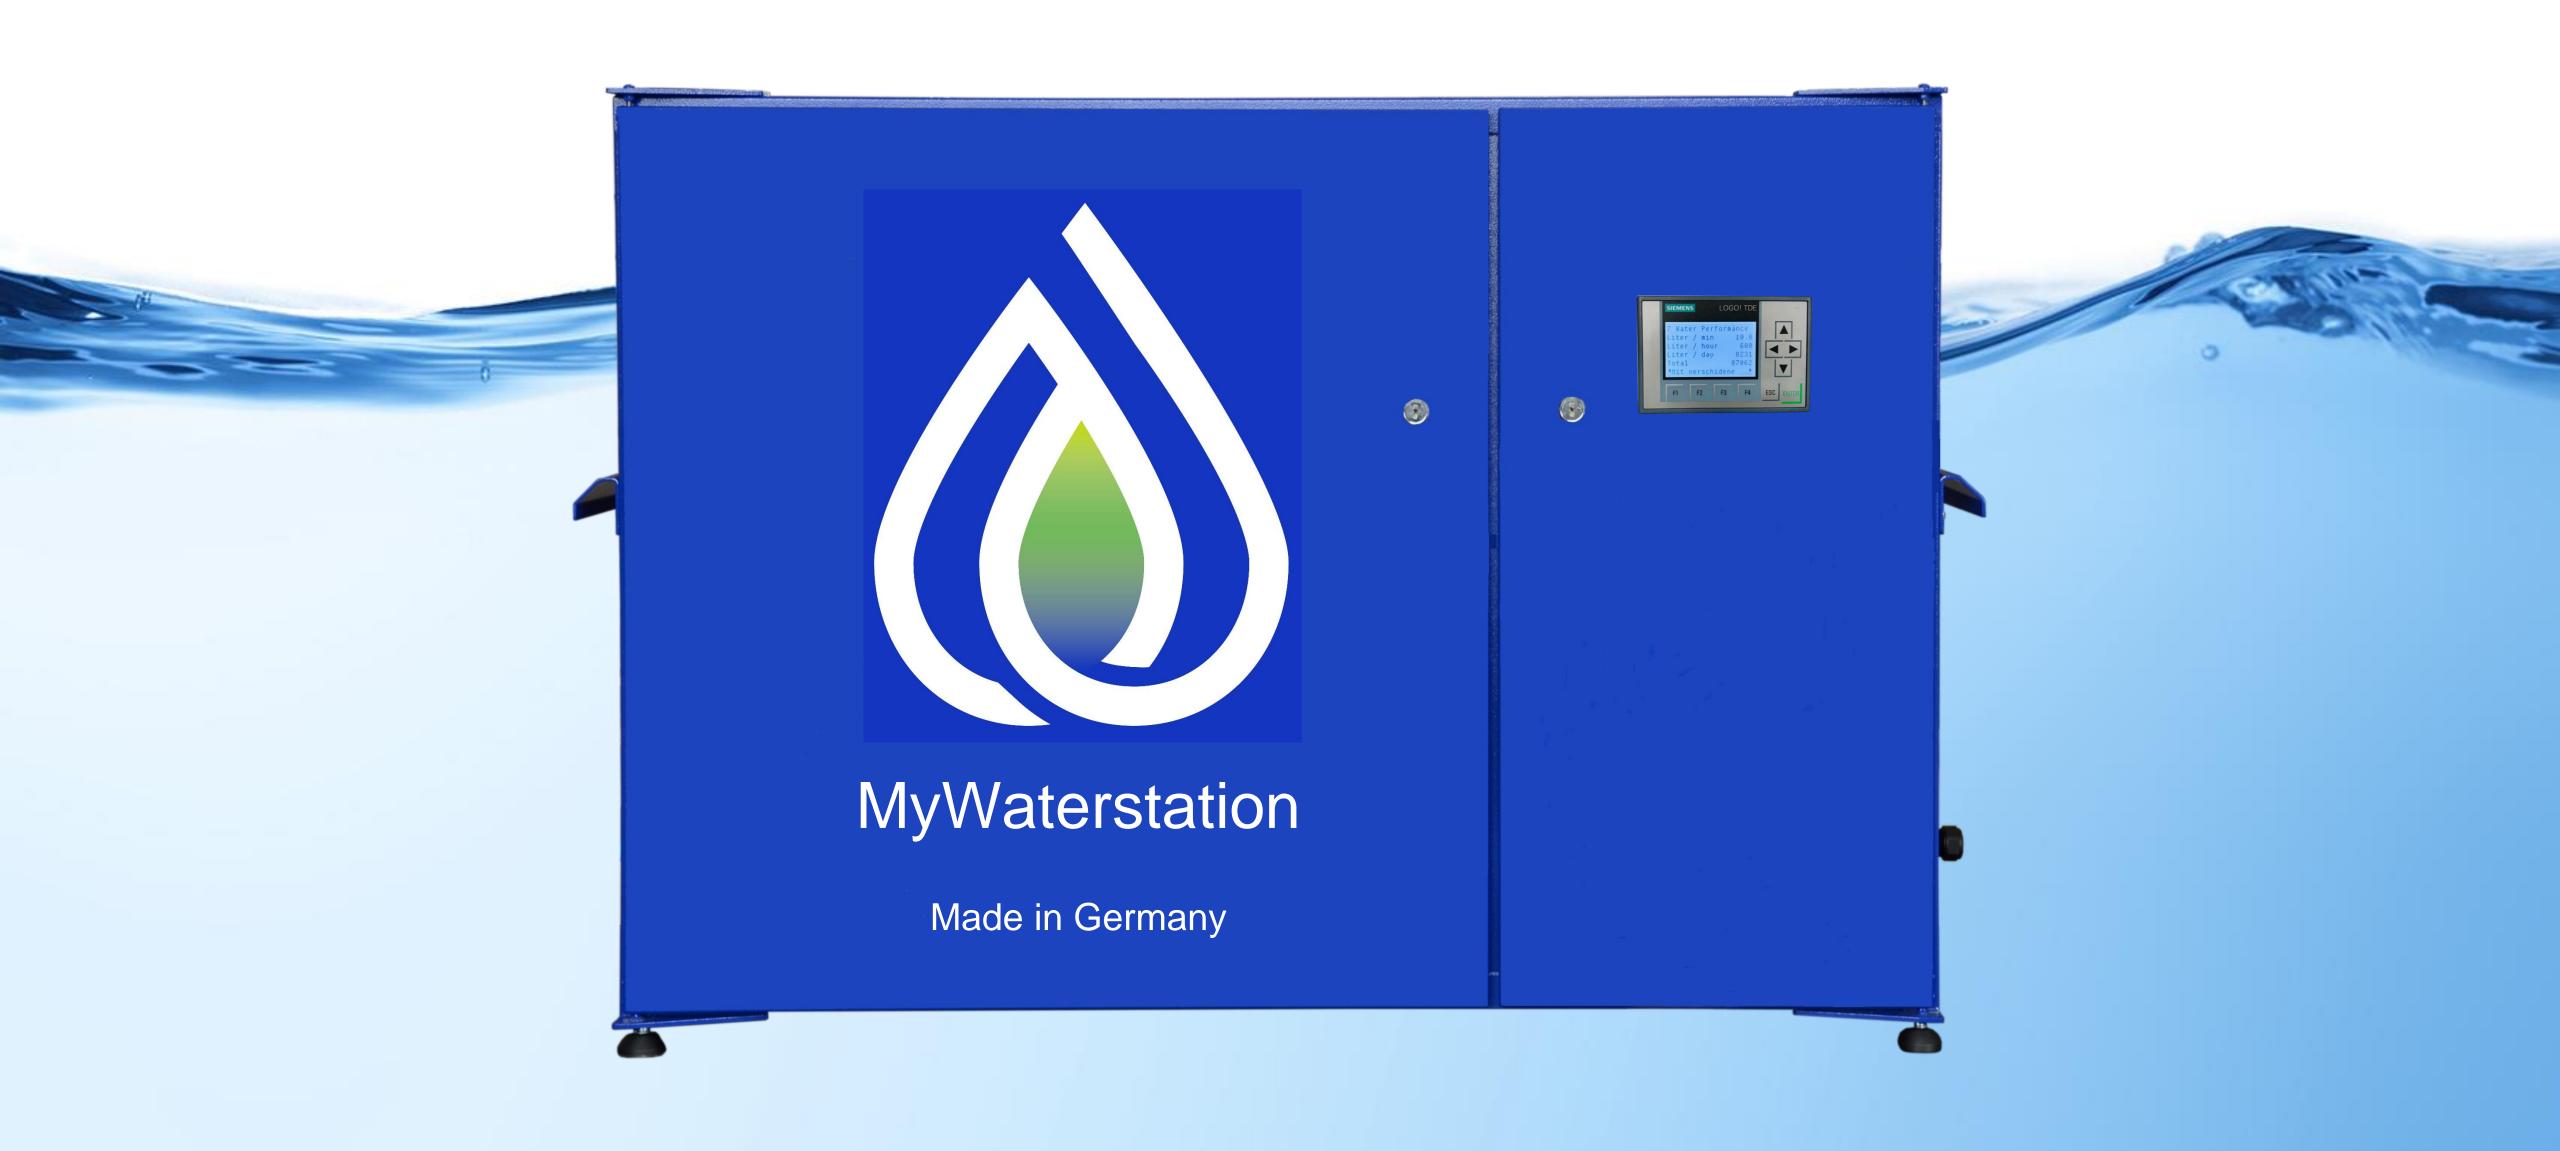

# OVERVIEW

Fully automated system.
Shock protected mechanic.
Unique connectors against
mix-up installation.

Up to 7.000 liters of drinking water per day with solar powered operation.

Simply operation: switch ON / OFF.

### TECHNICAL SPECIFICATIONS

PERFORMANCE
CONTROL UNIT
POWER SUPPLY
DIMENSION & WEIGHT

CASING MOUNTING

RAW WATER SUPPLY
DRINKING WATER SUPPLY
MATERIAL

EXPERT REPORT

WATER QUALITY

Up to 7,000 liter/day with SOLAR POWERED operation - Optional: up to 14,000 liter/day ON GRID 24 h.

Siemens and GermanTechnology according German Standard DIN /EN.

12V DC System, Solar Panels 12V DC 300 Wp and ON-GRID Back-up Transformer.

113 x 40 x 75 cm / 80 kg

Steelbox with anti-corrosive coating, handle-bar for easy transportation.

# DATA-CONTROL

LOGO CONTROL SYSTEM (LCS)
Made by Siemens

LCS - The LOGO CONTROL SYSTEM is the smart brain of MyWaterstation.

LCS performs our philosophy of outstanding functionality, operation as well security concerning malfunction and manipulation for easy&safe operation.