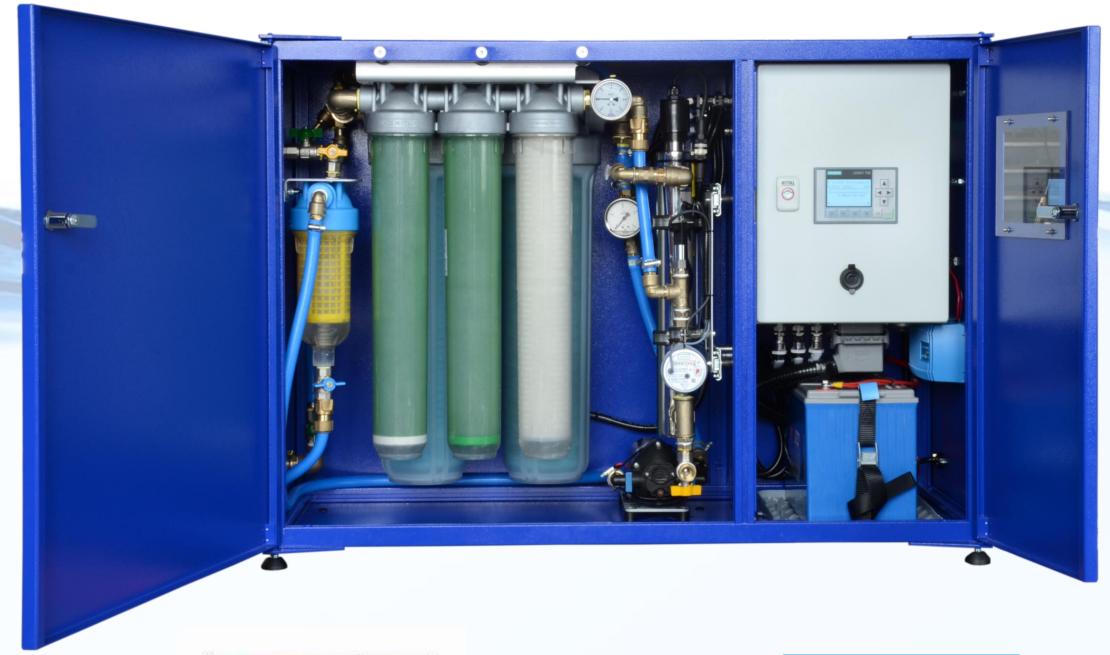

# OVERVIEW

Fully automated system.
Shock protected mechanic.
Unique connectors against
mix-up installation.

Up to 7.000 liters of drinking water per day with solar powered operation.

Simply operation: switch ON / OFF.

### TECHNICAL SPECIFICATIONS

PERFORMANCE
CONTROL UNIT
POWER SUPPLY
DIMENSION & WEIGHT

CASING MOUNTING

RAW WATER SUPPLY
DRINKING WATER SUPPLY
MATERIAL

EXPERT REPORT

WATER QUALITY

Up to 7,000 liter/day with SOLAR POWERED operation - Optional: up to 14,000 liter/day ON GRID 24 h.

Siemens and GermanTechnology according German Standard DIN /EN.

12V DC System, Solar Panels 12V DC 300 Wp and ON-GRID Back-up Transformer.

113 x 40 x 75 cm / 80 kg

Steelbox with anti-corrosive coating, handle-bar for easy transportation.

SAS Shock Absorbing System - Component's shock protected mounted for rough transportation.

1/2 inch connector with UV protected hoses.

1/2 inch connector with UV protected hoses.

Non-toxic materials, suitable for drinking water in accordance with German Standard DIN/EN and DVGW guidelines.

### **MULTI-STAGE FILTRATION**

7 Filter steps eliminate particles and microorganism from raw water source.

Easy to maintain and to service only with Ring Key for filters. NO TOOLS required.

### **UVC DISINFECTION UNIT**

Destroys microorganisms, bacteria and viruses without the use of chemicals.

Exceeds WHO drinking water guidelines UVC Dose +400 J/m². +99,99 % water purity. Monitoring according to "WASH PROGRAM OF WHO".

# Housing & Filter with antimicrobial technology

| Filter No 1: | 200 mcr | washable                |
|--------------|---------|-------------------------|
| Filter No 2: | 90 mcr  | washable                |
| Filter No 3: | 25 mcr  | fine filter cartridge   |
| Filter No 4: | 1 mcr   | fine filter cartridge   |
| Filter No 5: | 10 mcr  | filter cartridge carbon |
| Filter No 6: | 5 mcr   | filter cartridge carbon |
| Filter No 7: | 0,2 mcr | fine filter cartridge   |
|              |         |                         |

# DATA-CONTROL

LOGO CONTROL SYSTEM (LCS)
Made by Siemens

LCS - The LOGO CONTROL SYSTEM is the smart brain of MyWaterstation.

LCS performs our philosophy of outstanding functionality, operation as well security concerning malfunction and manipulation for easy&safe operation.

LCS controls and monitors all operations of drinking water production as well as energy management generated by solar panels, GSM solar battery and ON GRID operation.

LCS stores and reports information about unit performance and status, as well as maintenance and service cycles.

LCS for easy update of software and monitoring protocols via LAN and SD card.

LCS guides users and technicians safely through the service and maintenance procedure for assured water quality.

LCS is based on German Made products, technology and software.